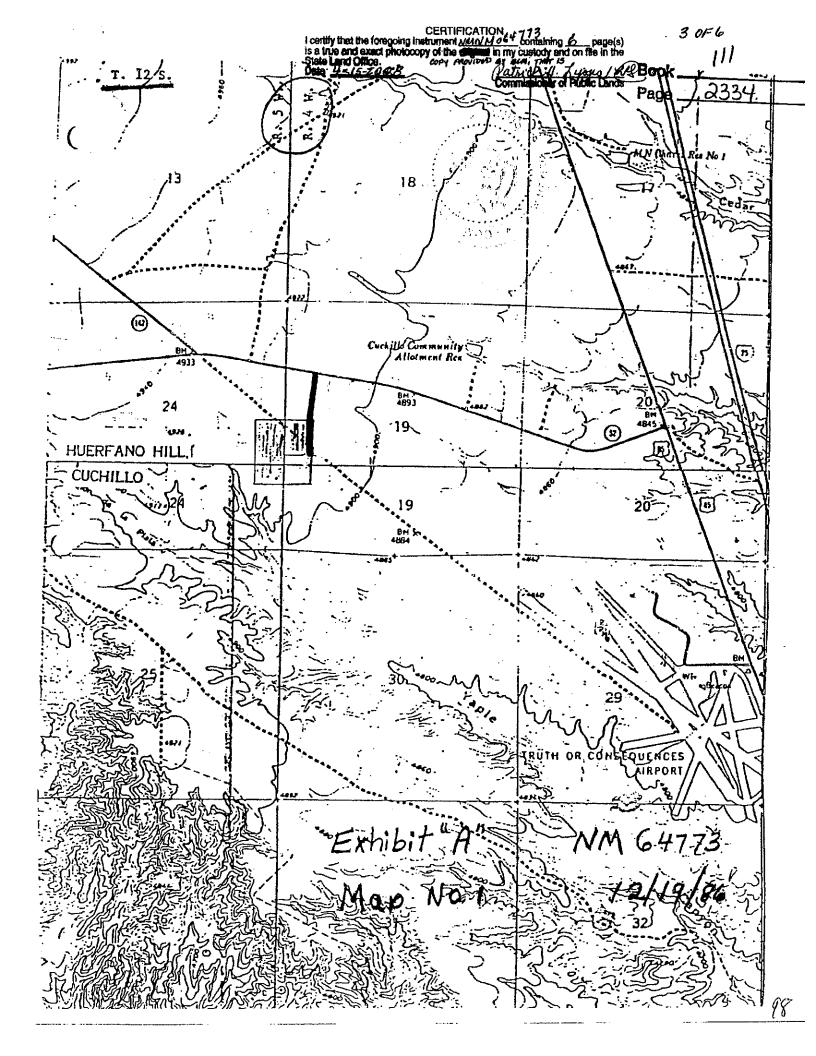

> Hot Springs Land Development, LLC, by virtue of that certain Commissioner of Public Lands for the State of New Mexico Exchange Patent dated April 16th, 2008, from Commissioner of Public Lands for the State of New Mexico, filed for record on April 16th, 2008, in Book 111 at Page(s) 2237-2238, in the Office of the Sierra County Clerk, New Mexico.

4 The land referred to in this policy is described as follows:

SEE EXHIBIT "A" ATTACHED HERETO AND MADE A PART HEREOF

Countersigned: Sterra County Title Company, Post Office Box 767 Truth or Consequences, NM 87901

- Fiber optic line granted to Valor Telecommunications of Texas, LP, its successors or assigns, by 25. right-of-way, dated September4, 1984, Serial Number NMN 044852, filed for record in the Las Cruces Field Office for the Bureau of Land Management, Department of the Interior; and as referred to in the Patent filed for record on October 29, 2007, in Book 110 at Pages 1574-1579; and rerecorded on April 16, 2008, in Book 111 at Pages 2243-2337 in the Office of the County Clerk of Sierra County, New Mexico.
- Transmission line granted to Sierra Electric Cooperative, Inc., its successors or assigns, 20 to 30 26. feet in width, by right-of-way, dated May 28, 1985, Serial Number NMNM 057037, filed for record in the Las Cruces Field Office for the Bureau of Land Management, Department of the Interior; and as referred to in the Patent filed for record on October 29, 2007, in Book 110 at Pages 1574-1579; and re-recorded on April 16, 2008, in Book 111 at Pages 2243-2337 in the Office of the County Clerk of Sierra County, New Mexico.
- 27. County Road A-013 granted to Sierra County, its successors or assigns, 40 feet in width, by rightof-way, dated July 10, 1987, Serial Number NMNM 057095, filed for record in the Las Cruces Field Office for the Bureau of Land Management, Department of the Interior; and as referred to in the Patent filed for record on October 29, 2007, in Book 110 at Pages 1574-1579l; and re-recorded on April 16, 2008, in Book 111 at Pages 2243-2337 in the Office of the County Clerk of Sierra County, New Mexico.
- Telephone line granted to Contel of the West, its successors of assigns, 0.225 feet in length by 20 28. feet wide, by right-of-way, dated July 27, 1966, Serial Number NMNM 0560165, filed for record in the Las Cruces Field Office for the Bureau of Land Management, Department of the Interior, and as referred to in the Patent filed for record on October 29, 2007, in Book 110 at Pages 1574-1579; and re-recorded on April 16, 2008, in Book 111 at Pages 2243-2337 in the Office of the County Clerk of Sierra County, New Mexico.
- 29. Road granted to Sierra County, its successors or assigns, 1,850 feet in length by 50 feet wide, by right-of-way, dated February 5, 1987, Serial Number NMNM 064773, filed for record in the Las Cruces Field Office for the Bureau of Land Management, Department of the Interior, and as referred to in the Patent filed for record on October 29, 2007, in Book 110 at Pages 1574-1579; and rerecorded on April 16, 2008, in Book 111 at Pages 2243-2337 in the Office of the County Clerk of Sierra County, New Mexico.
- 30. Reservations as contained in the Commissioner of Public Lands for the State of New Mexico Exchange Patent from the State of New Mexico to Hot Springs Land Development, LLC., a New Mexico limited liability company, dated April 16, 2008, filed for record on April 16, 2008 in Book 111 at Pages 2237-2238, in the Office of the Sierra County Clerk, New Mexico.
- Commissioner of Public Lands New Mexico State Land Office Surface Nondisturbance Land Use 31. Restriction or Condition ("LURC"), dated April 10, 2008, by and between the Commissioner of Public Lands for the State of New Mexico and Hot Springs Land Development, LLC, a New Mexico limited liability company, filed for record on April 16, 2008, in Book 111 at Pages 2239-2242 in the Office of the County Clerk of Sierra County, New Mexico.
- Commercial Lease, dated November 25, 2003, by and between the Commissioner of Public Lands, 32. Lessor, and the City of Truth or Consequences, Lessee, filed for record on April 16, 2008, in Book 111 at Pages 2338-2350 in the Office of the County, Clerk of Sierra County, New Mexico.
- 33, Clear Zone Easement, dated November 18, 1976, by and between the State of New Mexico. grantor, and the City of Truth or Consequences, grantee, filed for record on April 16, 2008, in Book 111 at Pages 2351-2354 in the Office of the County Clerk of Sierra County, New Mexico.
- Mortgage, dated April 16, 2008 by Hot Springs Land Development, LLC a New Mexico limited 34,