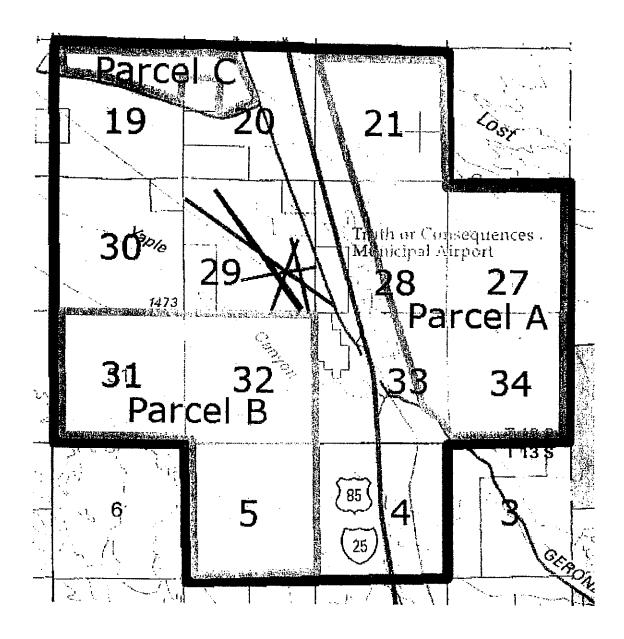

#### • 17 Parcels, Development Property

- o 7,181 ± acres of development property offered in 17 parcels, 4 absolute!
- Parcels range from 40 ± acres to 1,733 ± acres and are in the city limits of Truth or Consequences.
- This prime property located at exit #83 off Interstate 25, offers many opportunities ranging from future development of interstate commercial, industrial, travel center, hospitality, recreation, home sites or mini ranches, all with beautiful mountain views.
- o Beautiful views of the Black Mountain Range, Sierra Cuchillo & FRA Cristobal Mountain Range
- o Located in the Chihuahuan Desert Ecoregion, North America's largest desert.
- o Frontage on both sides of Interstate 25 which runs from El Paso, TX to Denver, CO.
- A picturesque 2-hour drive South of Albuquerque Airport (140 miles) on I-25, 90 miles north of the El Paso airport and 100 miles north of Juarez, Mexico.
  - These urban areas represent a total of nearly 5 million people!
- o Frontage on State Highway 181 as well as NM-52.
- 20 miles Southeast of Spaceport America whose tenants include Virgin Galactic, Up Aerospace,
   Spinlaunch, Hapsmobile, Aerovironment, Swift Engineering & more!
- o 21 miles from Ted Turners 360,000 acre Armendaris Ranch or 2 miles as the crow flies!
- o This property is practically surrounded by Federal and State-owned property
- o A large portion of these parcels surround the Truth or Consequences Municipal airport.
- o Parcel #13 has beautiful, elevated views of Elephant Butte Lake
- o Potential agave plant property with 350 days of sunshine annually and less than 10.0" of rain.
- o The average humidity is around 15.0% and the property is one hour south of the snow belt.
- Average elevation of the property is 4,800' above sea level.
- Some of these properties are located in an Opportunity Zone!
  - https://opportunitydb.com/zones/35051962401/
- This property contains 2 major arroyos, along with several smaller drainage paths as the terrain slopes flatten toward the Rio Grande River. The existing open space has stabilized with years of erosion and vegetation.
- Storm water is directed toward these arroyo features.
- There is a migratory pathway for wildlife along the arroyos toward Elephant Butte Reservoir and the Rio Grande.

#### • Lakeshore Highlands Development Lots

- 704 ± acres located abutting the Lakeshore Highlands Subdivision, previously approved for 196 residential lots varying from 1.19 ± to 16.85 ± acres
- This property was platted in 1972 for a subdivision and is "grandfathered" for individual well and septic systems
- Lakeshore Highlands is a lovely residential neighborhood known for its elevated views of Elephant Butte Lake
- Located near the edge of Elephant Butte Lake State Park just minutes from Long Point, Rock Canyon Marina and Hot Springs landing. Enjoy a variety of fishing, boating and outdoor recreational activities. Just minutes to I-25, the City of Elephant Butte and Truth or Consequences.
- Located in an Opportunity Zone!
  - https://opportunitydb.com/zones/35051962401/