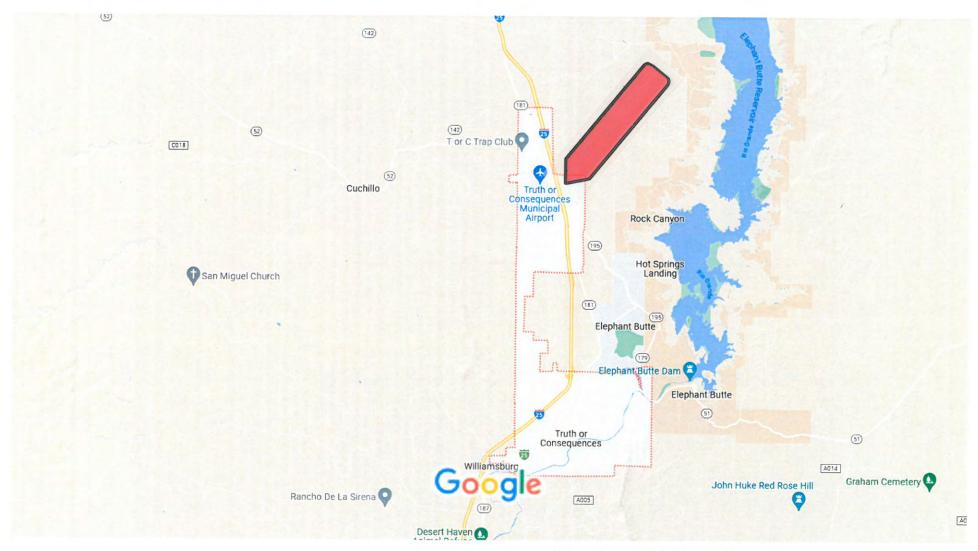

# AUCTION Live & Online 10am, Saturday, July 29<sup>th</sup>

**PROPERTY** Auction Parcel #1-17

**LOCATION:** Property at I-25 Exit #83, surrounding the T or C Municipal airport

Fronts I-25 on the East and on the West Truth or Consequences, New Mexico 87901

#### **ZONING:**

- Frontage on Hwy 181 & CR 52
- Exposure on I-25 at Exit 83 north and south bound
- Located adjoining the South boundary of the Truth or Consequences Municipal Airport
- Parcels 4-17 are located within an Opportunity Zone
- Perfect for commercial development!

#### • 17 Parcels, Development Property

- o 7,181 ± acres of development property offered in 17 parcels, 4 absolute!
- Parcels range from 40 ± acres to 1,733 ± acres and are in the city limits of Truth or Consequences.
- This prime property located at exit #83 off Interstate 25, offers many opportunities ranging from future development of interstate commercial, industrial, travel center, hospitality, recreation, home sites or mini ranches, all with beautiful mountain views.
- o Beautiful views of the Black Mountain Range, Sierra Cuchillo & FRA Cristobal Mountain Range
- o Located in the Chihuahuan Desert Ecoregion, North America's largest desert.
- o Frontage on both sides of Interstate 25 which runs from El Paso, TX to Denver, CO.
- A picturesque 2-hour drive South of Albuquerque Airport (140 miles) on I-25, 90 miles north of the El Paso airport and 100 miles north of Juarez, Mexico.
  - These urban areas represent a total of nearly 5 million people!
- o Frontage on State Highway 181 as well as NM-52.
- 20 miles Southeast of Spaceport America whose tenants include Virgin Galactic, Up Aerospace,
   Spinlaunch, Hapsmobile, Aerovironment, Swift Engineering & more!
- o 21 miles from Ted Turners 360,000 acre Armendaris Ranch or 2 miles as the crow flies!
- o This property is practically surrounded by Federal and State-owned property
- o A large portion of these parcels surround the Truth or Consequences Municipal airport.
- o Parcel #13 has beautiful, elevated views of Elephant Butte Lake
- o Potential agave plant property with 350 days of sunshine annually and less than 10.0" of rain.
- o The average humidity is around 15.0% and the property is one hour south of the snow belt.
- Average elevation of the property is 4,800' above sea level.
- Some of these properties are located in an Opportunity Zone!
  - https://opportunitydb.com/zones/35051962401/
- This property contains 2 major arroyos, along with several smaller drainage paths as the terrain slopes flatten toward the Rio Grande River. The existing open space has stabilized with years of erosion and vegetation.
- Storm water is directed toward these arroyo features.
- There is a migratory pathway for wildlife along the arroyos toward Elephant Butte Reservoir and the Rio Grande.