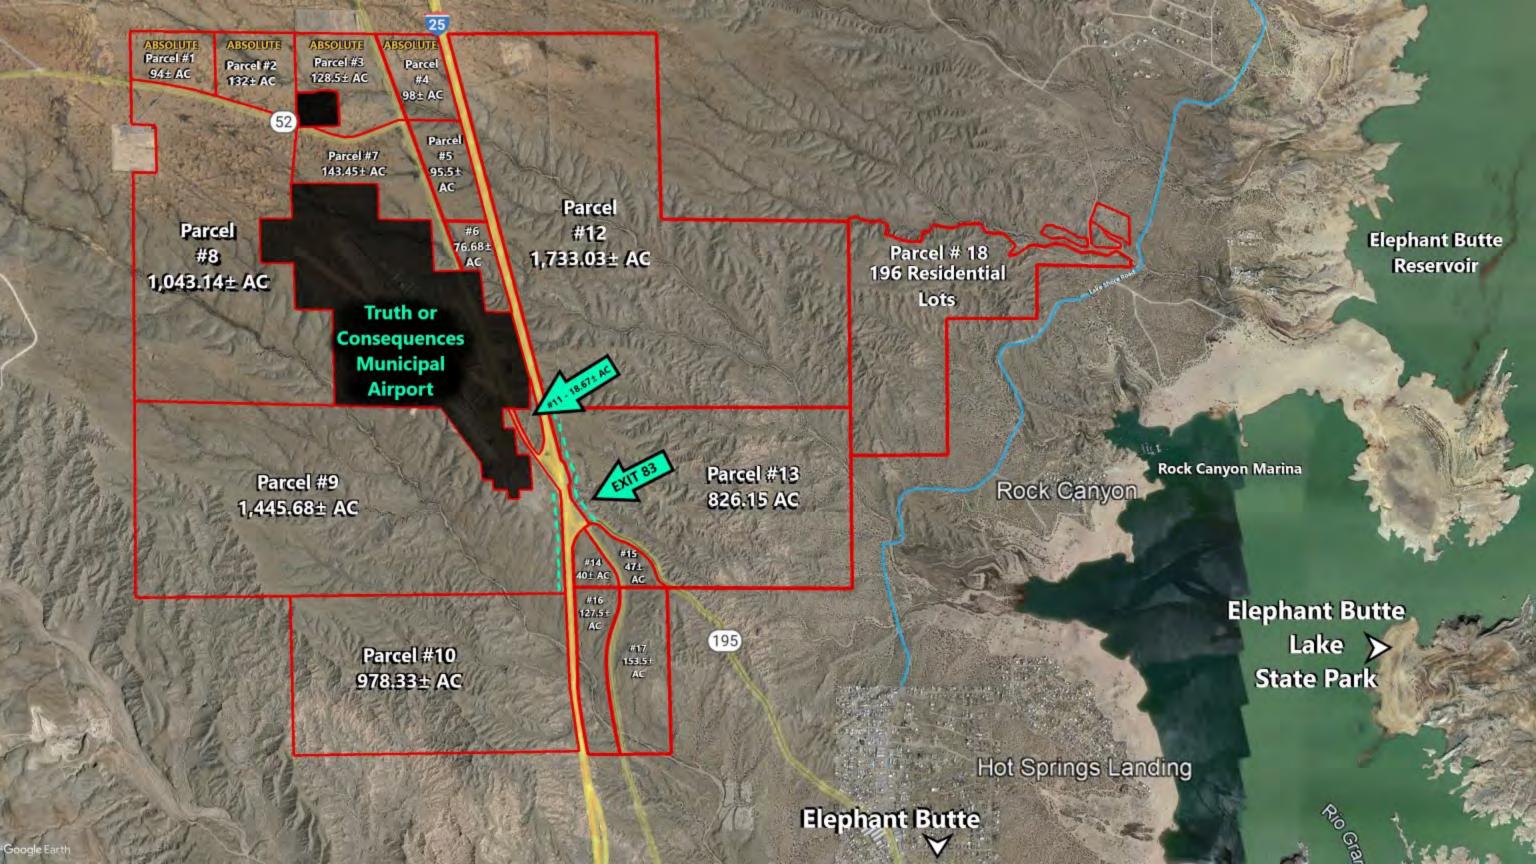

# AUCTION Live & Online 10am, Saturday, July 29<sup>th</sup>

**PROPERTY** Auction Parcel #1-17

**LOCATION:** Property at I-25 Exit #83, surrounding the T or C Municipal airport

Fronts I-25 on the East and on the West Truth or Consequences, New Mexico 87901

#### **ZONING:**

- Frontage on Hwy 181 & CR 52
- Exposure on I-25 at Exit 83 north and south bound
- Located adjoining the South boundary of the Truth or Consequences Municipal Airport
- Parcels 4-17 are located within an Opportunity Zone
- Perfect for commercial development!

|           |           | Acreage           | Frontage on | Frontage on  | Frontage on | Exposure on I- |          | 100'     |
|-----------|-----------|-------------------|-------------|--------------|-------------|----------------|----------|----------|
| Parcel #  | Acreage   | Source            | MN 52       | NM 181       | MN195       | 25             | Exit #83 | Easement |
|           |           | Prop              |             |              |             |                |          |          |
| 1         | 94        | Appraiser         | 2600±       |              |             |                |          |          |
|           |           | Prop              |             |              |             |                |          |          |
| 2         | 132       | Appraiser         | 2770±       |              |             |                |          |          |
|           |           | Prop              |             |              |             |                |          |          |
| 3         | 128.5     | Appraiser         | 2950±       | 6635±        |             |                |          |          |
| 4         | 00        | Prop              |             | 26421        |             | 25.421         |          |          |
| 4         | 98        | Appraiser<br>Prop |             | 2612±        |             | 2542±          |          |          |
| 5         | 95.5      | Appraiser         |             | 3030±        |             | 2870           |          |          |
| 3         | 93.3      | Prop              |             | 3030±        |             | 2870           |          |          |
| 6         | 76.68     | Appraiser         |             | 1420±        |             | 2735±          |          |          |
|           | 70.00     | Prop              |             | 14201        |             | 2733±          |          |          |
| 7         | 143.45    | Appraiser         | 2950±       | 4450±        |             |                |          |          |
|           |           | Prop              |             |              |             |                |          |          |
| 8         | 1043.14   | Appraiser         | 5370±       |              |             |                |          |          |
|           |           | Prop              |             |              |             |                |          |          |
| 9         | 1445.68   | Appraiser         |             | 2600±        |             | 3050±          | Х        |          |
|           |           | Prop              |             |              |             |                |          |          |
| 10        | 978.33    | Appraiser         |             |              |             | 5400±          |          | x        |
| 11        | 18.67     | Survey            |             | 1600±        |             | 2000±          | Х        |          |
|           |           | Prop              |             |              |             |                |          |          |
| 12        | 1733.03   | Appraiser         |             |              |             | 10,860±        |          | Х        |
|           |           | Prop              |             |              |             |                |          |          |
| 13        | 826.15    | Appraiser         |             |              | 3500±       | 2740±          | Х        |          |
|           |           | Prop              |             |              |             |                |          |          |
| 14        | 40        | Appraiser         |             | 2155±        | 3500±       | 1155±          | Х        |          |
| 45        | 4-        | Prop              |             | 2455         |             |                | .,       |          |
| 15        | 47        | Appraiser         |             | 2155±        |             |                | Х        |          |
| 10        | 127 5     | Prop              |             | F 400 I      |             | 540±           |          |          |
| 16        | 127.5     | Appraiser<br>Prop |             | 5400±        |             | 540±           |          |          |
| 17        | 153.5     | Appraiser         |             | 5400±        |             |                |          |          |
| 1/        | 133.3     | Арргаізеі         |             | 3400±        |             |                |          |          |
| Total     | 7181.13   |                   |             |              |             |                |          |          |
|           | 7 202120  |                   |             |              |             |                |          |          |
|           |           |                   |             |              |             |                |          |          |
| Parcel 18 |           |                   |             |              |             |                |          |          |
| Lakeshore | Highlands |                   |             |              |             |                |          |          |
| Unit #    | Acreage   |                   | # of lots   | Size of Lots |             |                |          |          |
| Unit 5    | 93        |                   | 22          | 1.71 - 4.69  |             |                |          |          |
| Unit 6    | 133       |                   | 33          | 1.61 - 4.19  |             |                |          |          |
| Unit 7    | 106       |                   | 30          | 1.79 - 4.86  |             |                |          |          |
| Unit 8    | 120       |                   | 44          | 1.19 - 4.54  |             |                |          |          |
| Unit 13   | 65.72     |                   | 18          | 1.65 - 4.51  |             |                |          |          |
| Unit 14   | 63        |                   | 19          | 1.84 - 4.34  |             | 1              |          |          |
| Unit 19   | 46.19     |                   | 16          | 1.35 - 3.18  |             |                |          |          |
| Unit 24   | 78        |                   | 14          | 1.74 - 16.85 |             |                |          |          |
| Total     | 704.91    |                   | 196         |              |             |                |          |          |
|           |           | !                 | <b>-</b>    |              |             | +              |          | ļ        |

#### • 17 Parcels, Development Property

- o 7,181 ± acres of development property offered in 17 parcels, 4 absolute!
- Parcels range from 40 ± acres to 1,733 ± acres and are in the city limits of Truth or Consequences.
- This prime property located at exit #83 off Interstate 25, offers many opportunities ranging from future development of interstate commercial, industrial, travel center, hospitality, recreation, home sites or mini ranches, all with beautiful mountain views.
- o Beautiful views of the Black Mountain Range, Sierra Cuchillo & FRA Cristobal Mountain Range
- o Located in the Chihuahuan Desert Ecoregion, North America's largest desert.
- o Frontage on both sides of Interstate 25 which runs from El Paso, TX to Denver, CO.
- A picturesque 2-hour drive South of Albuquerque Airport (140 miles) on I-25, 90 miles north of the El Paso airport and 100 miles north of Juarez, Mexico.
  - These urban areas represent a total of nearly 5 million people!
- o Frontage on State Highway 181 as well as NM-52.
- 20 miles Southeast of Spaceport America whose tenants include Virgin Galactic, Up Aerospace,
   Spinlaunch, Hapsmobile, Aerovironment, Swift Engineering & more!
- o 21 miles from Ted Turners 360,000 acre Armendaris Ranch or 2 miles as the crow flies!
- o This property is practically surrounded by Federal and State-owned property
- o A large portion of these parcels surround the Truth or Consequences Municipal airport.
- o Parcel #13 has beautiful, elevated views of Elephant Butte Lake
- o Potential agave plant property with 350 days of sunshine annually and less than 10.0" of rain.
- o The average humidity is around 15.0% and the property is one hour south of the snow belt.
- Average elevation of the property is 4,800' above sea level.
- Some of these properties are located in an Opportunity Zone!
  - https://opportunitydb.com/zones/35051962401/
- This property contains 2 major arroyos, along with several smaller drainage paths as the terrain slopes flatten toward the Rio Grande River. The existing open space has stabilized with years of erosion and vegetation.
- Storm water is directed toward these arroyo features.
- There is a migratory pathway for wildlife along the arroyos toward Elephant Butte Reservoir and the Rio Grande.

#### • Lakeshore Highlands Development Lots

- 704 ± acres located abutting the Lakeshore Highlands Subdivision, previously approved for 196 residential lots varying from 1.19 ± to 16.85 ± acres
- This property was platted in 1972 for a subdivision and is "grandfathered" for individual well and septic systems
- Lakeshore Highlands is a lovely residential neighborhood known for its elevated views of Elephant Butte Lake
- Located near the edge of Elephant Butte Lake State Park just minutes from Long Point, Rock Canyon Marina and Hot Springs landing. Enjoy a variety of fishing, boating and outdoor recreational activities. Just minutes to I-25, the City of Elephant Butte and Truth or Consequences.
- Located in an Opportunity Zone!
  - https://opportunitydb.com/zones/35051962401/