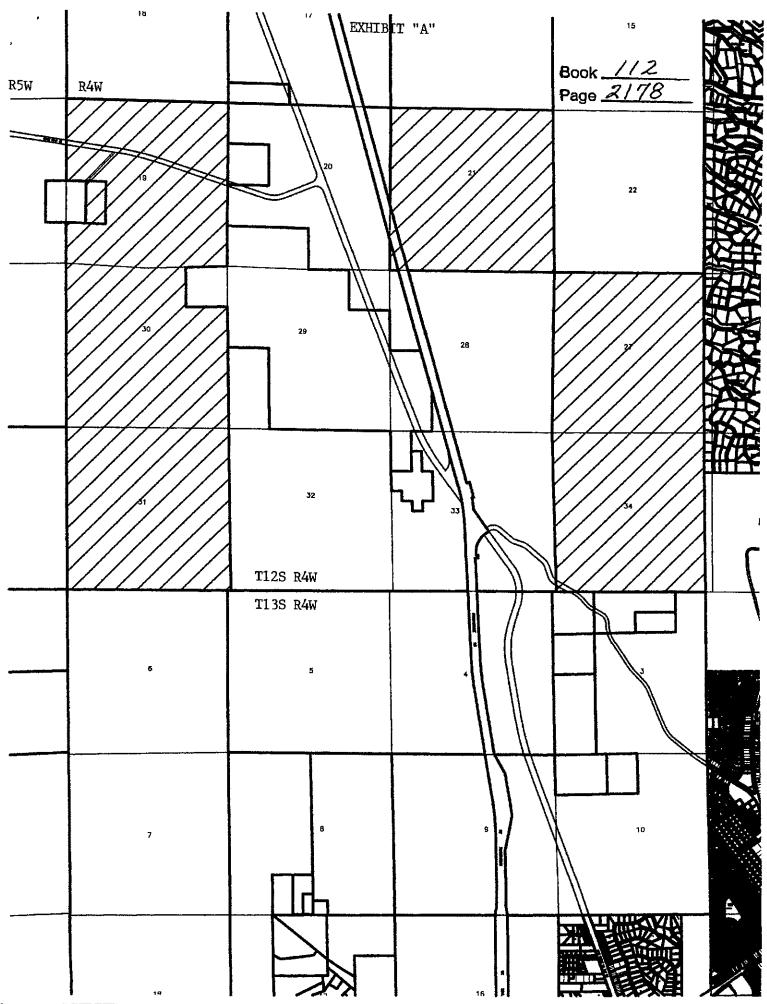

4 The land referred to in this policy is described as follows:

SEE EXHIBIT "A" ATTACHED HERETO AND MADE A PART HEREOF

Countersigned: Sterra County Title Company, Post Office Box 767 Truth or Consequences, NM 87901