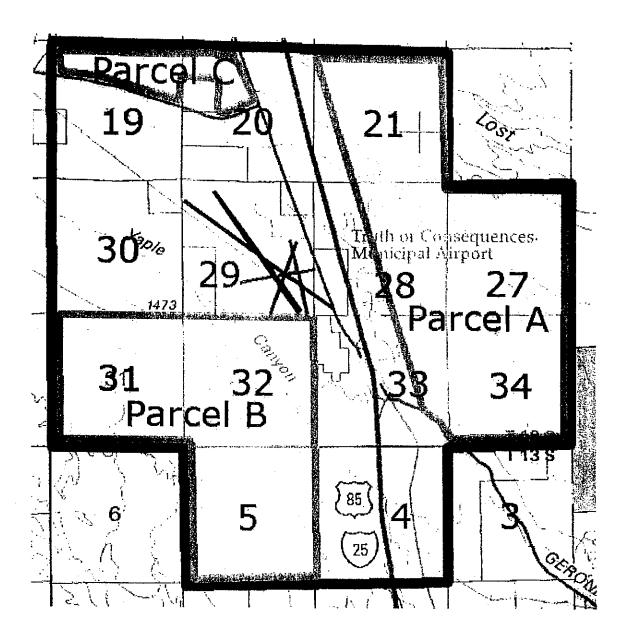

#### • 17 Parcels, Development Property

- o 7,181 ± acres of development property offered in 17 parcels, 4 absolute!
- Parcels range from 40 ± acres to 1,733 ± acres and are in the city limits of Truth or Consequences.
- This prime property located at exit #83 off Interstate 25, offers many opportunities ranging from future development of interstate commercial, industrial, travel center, hospitality, recreation, home sites or mini ranches, all with beautiful mountain views.
- o Beautiful views of the Black Mountain Range, Sierra Cuchillo & FRA Cristobal Mountain Range
- o Located in the Chihuahuan Desert Ecoregion, North America's largest desert.
- o Frontage on both sides of Interstate 25 which runs from El Paso, TX to Denver, CO.
- A picturesque 2-hour drive South of Albuquerque Airport (140 miles) on I-25, 90 miles north of the El Paso airport and 100 miles north of Juarez, Mexico.
  - These urban areas represent a total of nearly 5 million people!
- o Frontage on State Highway 181 as well as NM-52.
- 20 miles Southeast of Spaceport America whose tenants include Virgin Galactic, Up Aerospace,
   Spinlaunch, Hapsmobile, Aerovironment, Swift Engineering & more!
- o 21 miles from Ted Turners 360,000 acre Armendaris Ranch or 2 miles as the crow flies!
- o This property is practically surrounded by Federal and State-owned property
- o A large portion of these parcels surround the Truth or Consequences Municipal airport.
- o Parcel #13 has beautiful, elevated views of Elephant Butte Lake
- o Potential agave plant property with 350 days of sunshine annually and less than 10.0" of rain.
- o The average humidity is around 15.0% and the property is one hour south of the snow belt.
- Average elevation of the property is 4,800' above sea level.
- Some of these properties are located in an Opportunity Zone!
  - https://opportunitydb.com/zones/35051962401/
- This property contains 2 major arroyos, along with several smaller drainage paths as the terrain slopes flatten toward the Rio Grande River. The existing open space has stabilized with years of erosion and vegetation.
- Storm water is directed toward these arroyo features.
- There is a migratory pathway for wildlife along the arroyos toward Elephant Butte Reservoir and the Rio Grande.

#### • Lakeshore Highlands Development Lots

- 704 ± acres located abutting the Lakeshore Highlands Subdivision, previously approved for 196 residential lots varying from 1.19 ± to 16.85 ± acres
- This property was platted in 1972 for a subdivision and is "grandfathered" for individual well and septic systems
- Lakeshore Highlands is a lovely residential neighborhood known for its elevated views of Elephant Butte Lake
- Located near the edge of Elephant Butte Lake State Park just minutes from Long Point, Rock Canyon Marina and Hot Springs landing. Enjoy a variety of fishing, boating and outdoor recreational activities. Just minutes to I-25, the City of Elephant Butte and Truth or Consequences.
- Located in an Opportunity Zone!
  - https://opportunitydb.com/zones/35051962401/