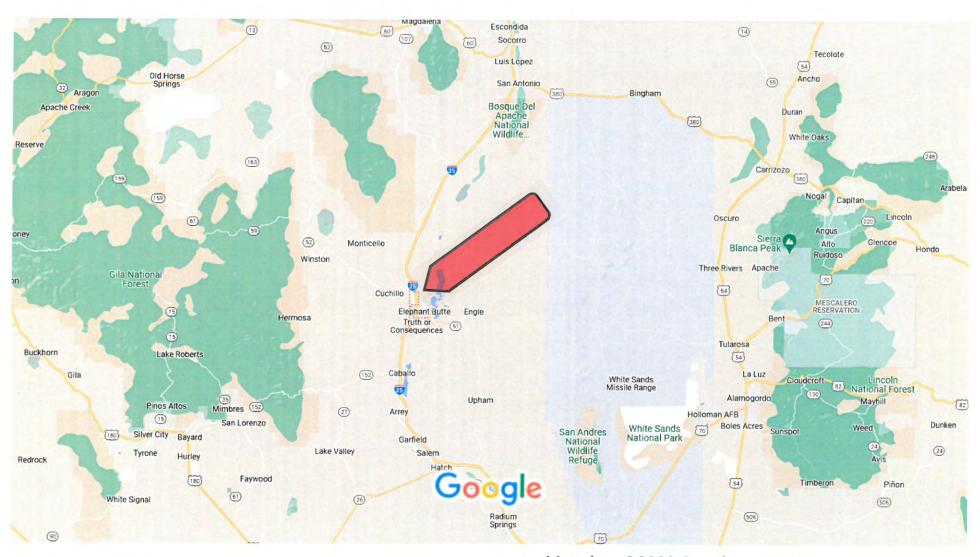

# AUCTION Live & Online 10am, Saturday, July 29<sup>th</sup>

**PROPERTY** Auction Parcel #1-17

**LOCATION:** Property at I-25 Exit #83, surrounding the T or C Municipal airport

Fronts I-25 on the East and on the West Truth or Consequences, New Mexico 87901

#### • 17 Parcels, Development Property

- o 7,181 ± acres of development property offered in 17 parcels, 4 absolute!
- Parcels range from 40 ± acres to 1,733 ± acres and are in the city limits of Truth or Consequences.
- This prime property located at exit #83 off Interstate 25, offers many opportunities ranging from future development of interstate commercial, industrial, travel center, hospitality, recreation, home sites or mini ranches, all with beautiful mountain views.
- o Beautiful views of the Black Mountain Range, Sierra Cuchillo & FRA Cristobal Mountain Range
- o Located in the Chihuahuan Desert Ecoregion, North America's largest desert.
- o Frontage on both sides of Interstate 25 which runs from El Paso, TX to Denver, CO.
- A picturesque 2-hour drive South of Albuquerque Airport (140 miles) on I-25, 90 miles north of the El Paso airport and 100 miles north of Juarez, Mexico.
  - These urban areas represent a total of nearly 5 million people!
- o Frontage on State Highway 181 as well as NM-52.
- 20 miles Southeast of Spaceport America whose tenants include Virgin Galactic, Up Aerospace,
   Spinlaunch, Hapsmobile, Aerovironment, Swift Engineering & more!
- o 21 miles from Ted Turners 360,000 acre Armendaris Ranch or 2 miles as the crow flies!
- o This property is practically surrounded by Federal and State-owned property
- o A large portion of these parcels surround the Truth or Consequences Municipal airport.
- o Parcel #13 has beautiful, elevated views of Elephant Butte Lake
- o Potential agave plant property with 350 days of sunshine annually and less than 10.0" of rain.
- o The average humidity is around 15.0% and the property is one hour south of the snow belt.
- Average elevation of the property is 4,800' above sea level.
- Some of these properties are located in an Opportunity Zone!
  - https://opportunitydb.com/zones/35051962401/
- This property contains 2 major arroyos, along with several smaller drainage paths as the terrain slopes flatten toward the Rio Grande River. The existing open space has stabilized with years of erosion and vegetation.
- Storm water is directed toward these arroyo features.
- There is a migratory pathway for wildlife along the arroyos toward Elephant Butte Reservoir and the Rio Grande.