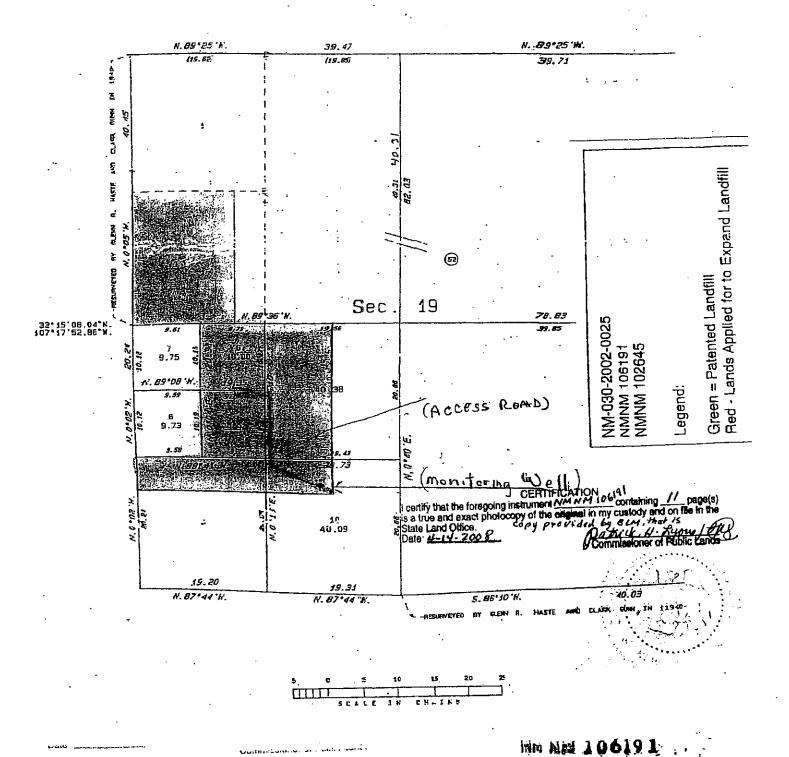

- 16. Decision Right-of-Way, dated February 24,1967, Serial Number NM 1595, by and between the United State Department of Interior, grantor, and New Mexico State Highway Commission, grantee, filed for record on March 28, 1967, in Miscellaneous Book S at Pages 248-250; and as referred to in the Patent filed for record on October 29, 2007, in Book 110 at Pages 1574-1579; and re-recorded on April 16, 2008, in Book 111 at Pages 2243-2337 in the Office of the County Clerk of Sierra County, New Mexico.
- 17. Decision Right-of-Way, dated May 3, 1967, Serial Number NM 2209, by and between the United State Department of Interior, grantor, and New Mexico State Highway Commission, grantee, filed for record on June 13, 19667 in Miscellaneous Book S at Pages 357-358; and as referred to in the Patent filed for record on October 29, 2007, in Book 110 at Pages 1574-1579; and re-recorded on April 16, 2008, in Book 111 at Pages 2243-2337 in the Office of the County Clerk of Sierra County, New Mexico.
- 18. Right-of-Way, dated January 11, 1971, Serial Number NM 14707, by and between the United States Department of Interior, grantor, and New Mexico State Highway Commission, grantee, filed for record on July 19, 1972, in Miscellaneous Book W at Pages 979-987; and as referred to in the Patent filed for record on October 29, 2007, in Book 110 at Pages 1574-1579; and re-recorded on April 16, 2008, in Book 111 at Pages 2243-2337 in the Office of the County Clerk of Sierra County, New Mexico.
- 19. Right-of-Way Grant, dated May 6, 2002, Serial Number NMNM 106191, by and between the United States Department of the Interior, grantor, and County of Sierra, grantee, filed for record on May 17, 2002, in Book 96 at Pages 588-597; and as referred to in the Patent filed for record on October 29, 2007, in Book 110 at Pages 1574-1579; and re-recorded on April 16, 2008, in Book 111 at Pages 2243-2337 in the Office of the County Clerk of Sierra County, New Mexico.
- 20. Right-of-Way, dated March 7, 1969, Serial Number NM 8476, by and between the United State Department of Interior, grantor, and New Mexico Highway Department, grantee, filed for record on April 24, 1969, in Miscellaneous Book T at Pages 455-456; and as referred to in the Patent filed for record on October 29, 2007, in Book 110 at Pages 1574-1579; and re-recorded on April 16, 2008, in Book 111 at Pages 2243-2337 in the Office of the County Clerk of Sierra County, New Mexico.
- 21. Right-of-Way, dated December 20, 1935, Serial Number NMLC 0052960, by and between the United States Department of Interior, grantor, and New Mexico State Highway Department, grantee, filed for record in the Las Cruces Field Office for the Bureau of Land Management, Department of the Interior; and as referred to in the Patent filed for record on October 29, 2007, in Book 110 at Pages 1574-1579; and re-recorded on April 16, 2008, in Book 111 at Pages 2243-2337 in the Office of the County Clerk of Sierra County, New Mexico.
- 22. Right-of-Way, dated October 18, 1937, Serial Number NMLC 054809, by and between the United States Department of Interior, grantor, and New Mexico State Highway Department, grantee, filed for record in the Las Cruces Field Office for the Bureau of Land Management, Department of the Interior; and as referred to in the Patent filed for record on October 29, 2007, in Book 110 at Pages 1574-1579; and re-recorded on April 16, 2008, in Book 111 at Pages 2243-2337 in the Office of the County Clerk of Sierra County, New Mexico.
- 23. Transmission line granted to Tri-State G&T Association, is successors or assigns, fifty feet in width, by right-of-way, dated September 22, 1950, Serial Number NMLC 0067918, filed for record in the Las Cruces Field Office for the Bureau of Land Management, Department of the Interior; and as referred to in the Patent filed for record on October 29, 2007, in Book 110 at Pages 1574-1579; and re-recorded on April 16, 2008, in Book 111 at Pages 2243-2337 in the Office of the County Clerk of Sierra County, New Mexico.
- 24. Water facility granted to the City of Truth or Consequences, its successors or assigns, 1161.6 feet

#### **Property Information**

Property Code 3024070122112 SECTION-19 TOWNSHIP-12S RANGE-04W LOTS 1,11 THRU 18,E2,E2NW4 SECTION-20 TOWNSHIP-12S RANGE-04W NW4NW4,E2NW4,N2SW4,W2E2