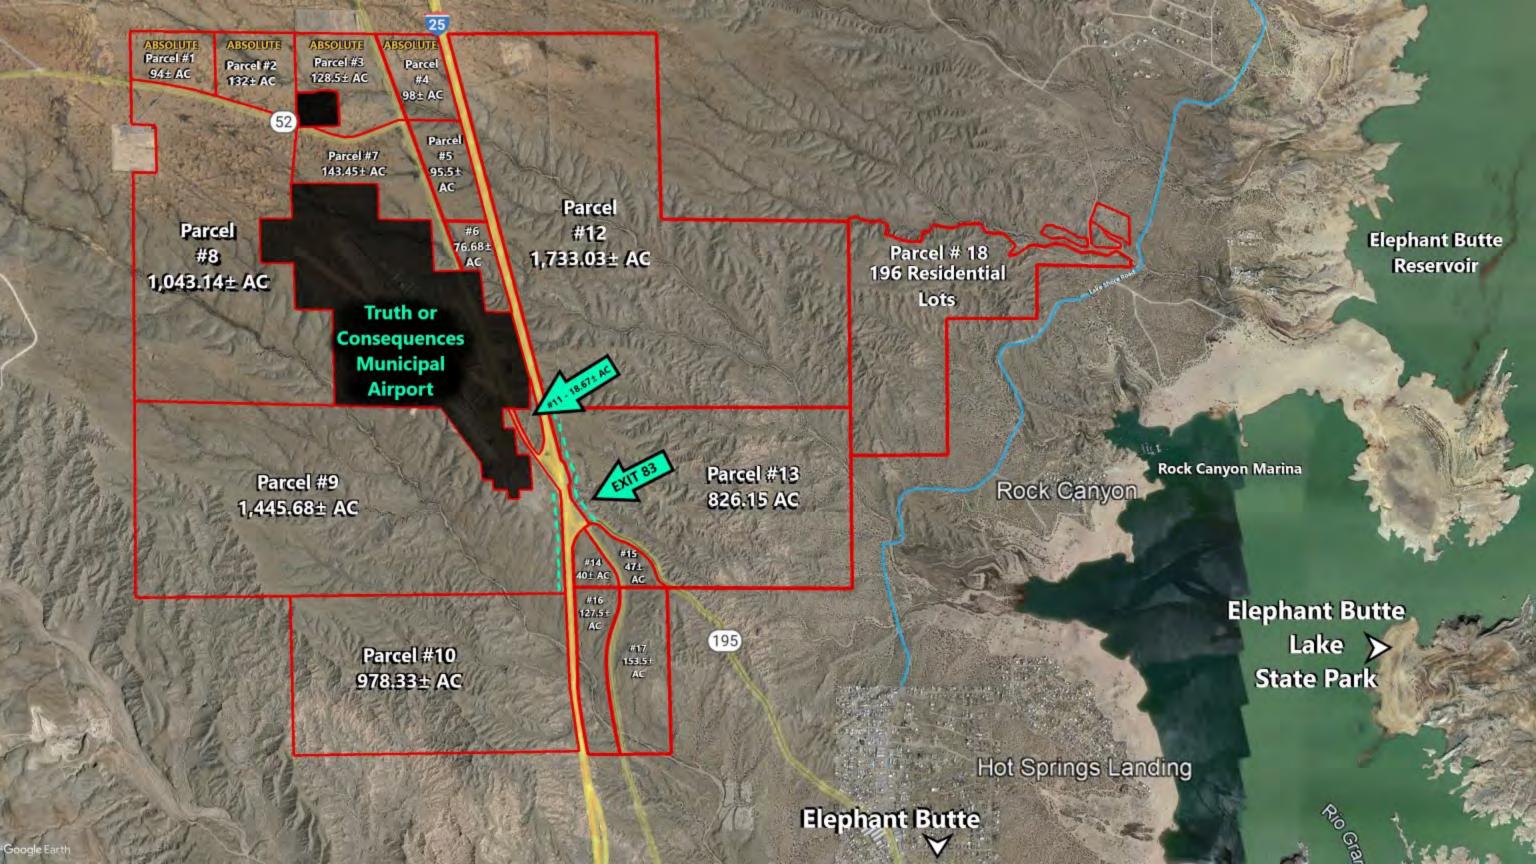

|           |           | Acreage           | Frontage on | Frontage on  | Frontage on | Exposure on I- |          | 100'     |
|-----------|-----------|-------------------|-------------|--------------|-------------|----------------|----------|----------|
| Parcel #  | Acreage   | Source            | MN 52       | NM 181       | MN195       | 25             | Exit #83 | Easement |
|           |           | Prop              |             |              |             |                |          |          |
| 1         | 94        | Appraiser         | 2600±       |              |             |                |          |          |
|           |           | Prop              |             |              |             |                |          |          |
| 2         | 132       | Appraiser         | 2770±       |              |             |                |          |          |
|           |           | Prop              |             |              |             |                |          |          |
| 3         | 128.5     | Appraiser         | 2950±       | 6635±        |             |                |          |          |
| 4         | 00        | Prop              |             | 26421        |             | 25.421         |          |          |
| 4         | 98        | Appraiser<br>Prop |             | 2612±        |             | 2542±          |          |          |
| 5         | 95.5      | Appraiser         |             | 3030±        |             | 2870           |          |          |
| 3         | 93.3      | Prop              |             | 3030±        |             | 2870           |          |          |
| 6         | 76.68     | Appraiser         |             | 1420±        |             | 2735±          |          |          |
|           | 70.00     | Prop              |             | 14201        |             | 2733±          |          |          |
| 7         | 143.45    | Appraiser         | 2950±       | 4450±        |             |                |          |          |
|           |           | Prop              |             |              |             |                |          |          |
| 8         | 1043.14   | Appraiser         | 5370±       |              |             |                |          |          |
|           |           | Prop              |             |              |             |                |          |          |
| 9         | 1445.68   | Appraiser         |             | 2600±        |             | 3050±          | Х        |          |
|           |           | Prop              |             |              |             |                |          |          |
| 10        | 978.33    | Appraiser         |             |              |             | 5400±          |          | x        |
| 11        | 18.67     | Survey            |             | 1600±        |             | 2000±          | Х        |          |
|           |           | Prop              |             |              |             |                |          |          |
| 12        | 1733.03   | Appraiser         |             |              |             | 10,860±        |          | Х        |
|           |           | Prop              |             |              |             |                |          |          |
| 13        | 826.15    | Appraiser         |             |              | 3500±       | 2740±          | Х        |          |
|           |           | Prop              |             |              |             |                |          |          |
| 14        | 40        | Appraiser         |             | 2155±        | 3500±       | 1155±          | Х        |          |
| 45        | 4-        | Prop              |             | 2455         |             |                | .,       |          |
| 15        | 47        | Appraiser         |             | 2155±        |             |                | Х        |          |
| 10        | 127 5     | Prop              |             | F 400 I      |             | 540±           |          |          |
| 16        | 127.5     | Appraiser<br>Prop |             | 5400±        |             | 540±           |          |          |
| 17        | 153.5     | Appraiser         |             | 5400±        |             |                |          |          |
| 1/        | 133.3     | Арргаізеі         |             | 3400±        |             |                |          |          |
| Total     | 7181.13   |                   |             |              |             |                |          |          |
|           | 7 202120  |                   |             |              |             |                |          |          |
|           |           |                   |             |              |             |                |          |          |
| Parcel 18 |           |                   |             |              |             |                |          |          |
| Lakeshore | Highlands |                   |             |              |             |                |          |          |
| Unit #    | Acreage   |                   | # of lots   | Size of Lots |             |                |          |          |
| Unit 5    | 93        |                   | 22          | 1.71 - 4.69  |             |                |          |          |
| Unit 6    | 133       |                   | 33          | 1.61 - 4.19  |             |                |          |          |
| Unit 7    | 106       |                   | 30          | 1.79 - 4.86  |             |                |          |          |
| Unit 8    | 120       |                   | 44          | 1.19 - 4.54  |             |                |          |          |
| Unit 13   | 65.72     |                   | 18          | 1.65 - 4.51  |             |                |          |          |
| Unit 14   | 63        |                   | 19          | 1.84 - 4.34  |             | 1              |          |          |
| Unit 19   | 46.19     |                   | 16          | 1.35 - 3.18  |             |                |          |          |
| Unit 24   | 78        |                   | 14          | 1.74 - 16.85 |             |                |          |          |
| Total     | 704.91    |                   | 196         |              |             |                |          |          |
|           |           | !                 | <b>-</b>    |              |             | +              |          | ļ        |

#### • 17 Parcels, Development Property

- o 7,181 ± acres of development property offered in 17 parcels, 4 absolute!
- Parcels range from 40 ± acres to 1,733 ± acres and are in the city limits of Truth or Consequences.
- This prime property located at exit #83 off Interstate 25, offers many opportunities ranging from future development of interstate commercial, industrial, travel center, hospitality, recreation, home sites or mini ranches, all with beautiful mountain views.
- o Beautiful views of the Black Mountain Range, Sierra Cuchillo & FRA Cristobal Mountain Range
- o Located in the Chihuahuan Desert Ecoregion, North America's largest desert.
- o Frontage on both sides of Interstate 25 which runs from El Paso, TX to Denver, CO.
- A picturesque 2-hour drive South of Albuquerque Airport (140 miles) on I-25, 90 miles north of the El Paso airport and 100 miles north of Juarez, Mexico.
  - These urban areas represent a total of nearly 5 million people!
- o Frontage on State Highway 181 as well as NM-52.
- 20 miles Southeast of Spaceport America whose tenants include Virgin Galactic, Up Aerospace,
   Spinlaunch, Hapsmobile, Aerovironment, Swift Engineering & more!
- o 21 miles from Ted Turners 360,000 acre Armendaris Ranch or 2 miles as the crow flies!
- o This property is practically surrounded by Federal and State-owned property
- o A large portion of these parcels surround the Truth or Consequences Municipal airport.
- o Parcel #13 has beautiful, elevated views of Elephant Butte Lake
- o Potential agave plant property with 350 days of sunshine annually and less than 10.0" of rain.
- o The average humidity is around 15.0% and the property is one hour south of the snow belt.
- Average elevation of the property is 4,800' above sea level.
- Some of these properties are located in an Opportunity Zone!
  - https://opportunitydb.com/zones/35051962401/
- This property contains 2 major arroyos, along with several smaller drainage paths as the terrain slopes flatten toward the Rio Grande River. The existing open space has stabilized with years of erosion and vegetation.
- Storm water is directed toward these arroyo features.
- There is a migratory pathway for wildlife along the arroyos toward Elephant Butte Reservoir and the Rio Grande.

#### • Lakeshore Highlands Development Lots

- 704 ± acres located abutting the Lakeshore Highlands Subdivision, previously approved for 196 residential lots varying from 1.19 ± to 16.85 ± acres
- This property was platted in 1972 for a subdivision and is "grandfathered" for individual well and septic systems
- Lakeshore Highlands is a lovely residential neighborhood known for its elevated views of Elephant Butte Lake
- Located near the edge of Elephant Butte Lake State Park just minutes from Long Point, Rock Canyon Marina and Hot Springs landing. Enjoy a variety of fishing, boating and outdoor recreational activities. Just minutes to I-25, the City of Elephant Butte and Truth or Consequences.
- Located in an Opportunity Zone!
  - https://opportunitydb.com/zones/35051962401/