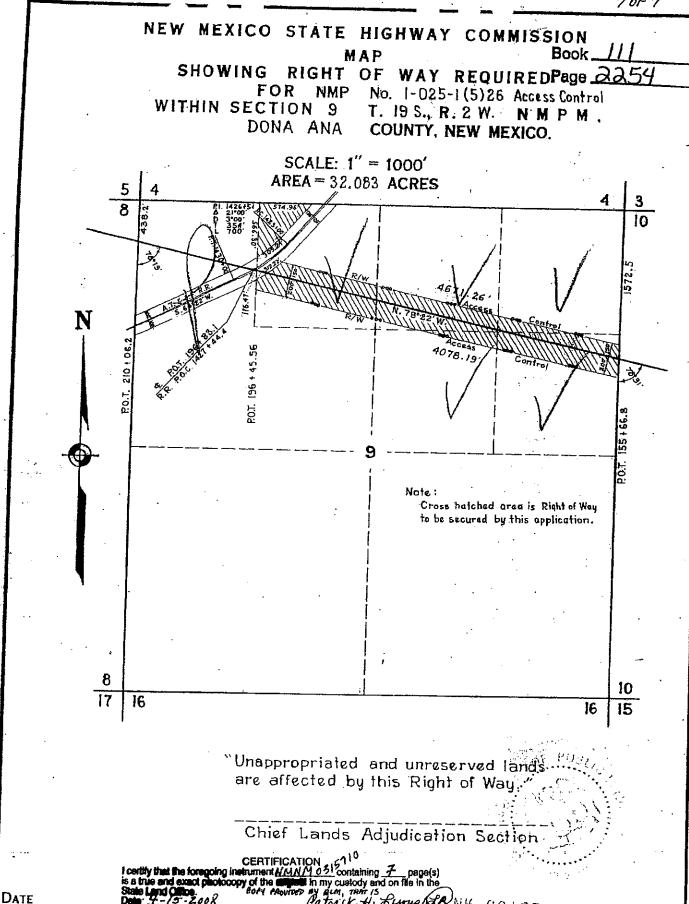

#### **SPECIFIC EXCEPTIONS**

- 10. Title to all the oil, gas and other minerals in, under, and that may be produced from the land, together with all rights, privileges, and immunities relating thereto heretofore reserved unto and conveyed by predecessors in title; and the right and liens of any assessing water or utility district, body, or unit, including the Elephant Butte Irrigation District.
- In no event is the policy to cover any mobile homes located on the premises,
- 12. Reservations as contained in the Patent from the United States of America to The State of New Mexico dated October 24, 2007, filed for recorded on October 29, 2007 in Book 110 at Pages 1574-1579; and re-recorded on April 16, 2008, in Book 111 at Pages 2243-2337 in the Office of the Sierra County Clerk, New Mexico.
- 13. Decision Right-of-Way, dated February 1, 1966, Serial Number NM 0559009, by and between the United State Department of Interior, grantor, and New Mexico State Highway Commission, grantee, filed for record on March 14, 1966, in Miscellaneous Book R at Pages 480-481; and as referred to in the Patent filed for record on October 29, 2007, in Book 110 at Pages 1574-1579; and rerecorded on April 16, 2008, in Book 111 at Pages 2243-2337 in the Office of the County Clerk of Sierra County, New Mexico.
- 14. Decision Right-of-Way, dated February 10, 1966, Serial Number NM 0559085, by and between the United State Department of Interior, grantor, and New Mexico State Highway Commission, grantee, filed for record on March 14, 1966, in Miscellaneous Book R at Pages 481-482; and as referred to in the Patent filed for record on October 29, 2007, in Book 110 at Pages 1574-1579; and rerecorded on April 16, 2008, in Book 111 at Pages 2243-2337 in the Office of the County Clerk of Sierra County, New Mexico.
- 15. Right-of-Way, dated July 7, 1948, Serial Number LC 066166, by and between the United States Department of the Interior, grantor, and New Mexico State Highway Department, grantor, filed for

Policy No. 1002021-0004628

record in the Las Cruces Field Office for the Bureau of Land Management, Department of the Interior; and as referred to in the Patent filed for record on October 29, 2007, in Book 110 at Pages 1574-1579; and re-recorded on April 16, 2008, in Book 111 at Pages 2243-2337 in the Office of the County Clerk of Sierra County, New Mexico.