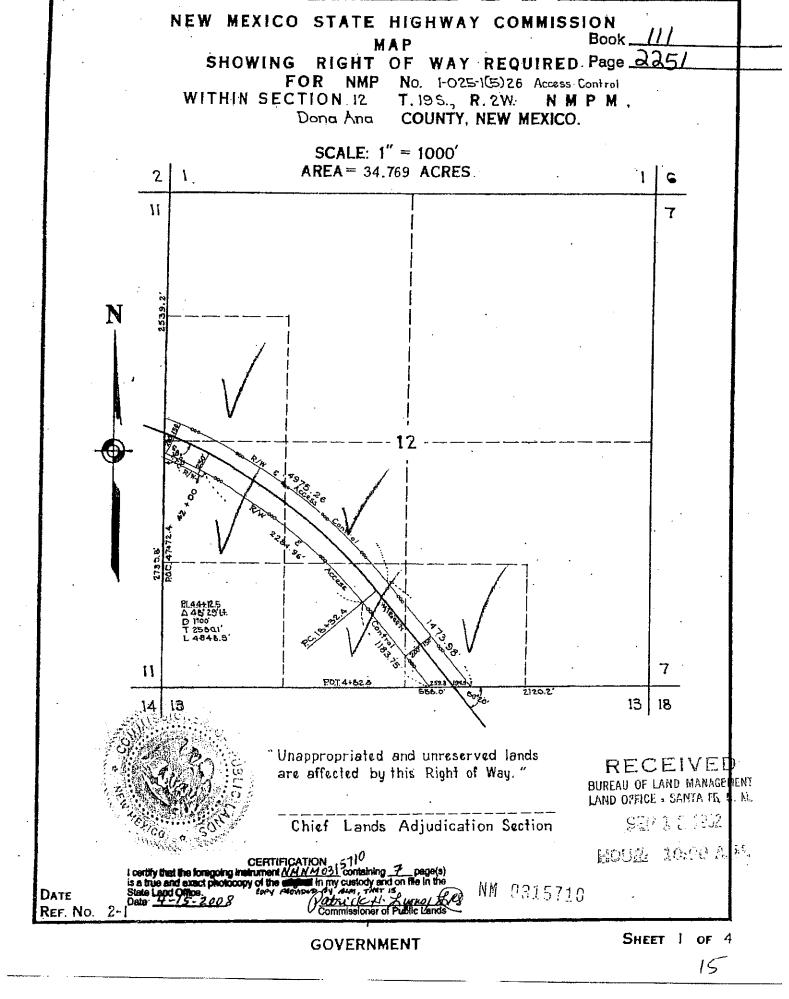

#### **SPECIFIC EXCEPTIONS**

- 10. Title to all the oil, gas and other minerals in, under, and that may be produced from the land, together with all rights, privileges, and immunities relating thereto heretofore reserved unto and conveyed by predecessors in title; and the right and liens of any assessing water or utility district, body, or unit, including the Elephant Butte Irrigation District.
- In no event is the policy to cover any mobile homes located on the premises,
- 12. Reservations as contained in the Patent from the United States of America to The State of New Mexico dated October 24, 2007, filed for recorded on October 29, 2007 in Book 110 at Pages 1574-1579; and re-recorded on April 16, 2008, in Book 111 at Pages 2243-2337 in the Office of the Sierra County Clerk, New Mexico.
- 13. Decision Right-of-Way, dated February 1, 1966, Serial Number NM 0559009, by and between the United State Department of Interior, grantor, and New Mexico State Highway Commission, grantee, filed for record on March 14, 1966, in Miscellaneous Book R at Pages 480-481; and as referred to in the Patent filed for record on October 29, 2007, in Book 110 at Pages 1574-1579; and rerecorded on April 16, 2008, in Book 111 at Pages 2243-2337 in the Office of the County Clerk of Sierra County, New Mexico.
- 14. Decision Right-of-Way, dated February 10, 1966, Serial Number NM 0559085, by and between the United State Department of Interior, grantor, and New Mexico State Highway Commission, grantee, filed for record on March 14, 1966, in Miscellaneous Book R at Pages 481-482; and as referred to in the Patent filed for record on October 29, 2007, in Book 110 at Pages 1574-1579; and rerecorded on April 16, 2008, in Book 111 at Pages 2243-2337 in the Office of the County Clerk of Sierra County, New Mexico.
- 15. Right-of-Way, dated July 7, 1948, Serial Number LC 066166, by and between the United States Department of the Interior, grantor, and New Mexico State Highway Department, grantor, filed for

Policy No. 1002021-0004628

record in the Las Cruces Field Office for the Bureau of Land Management, Department of the Interior; and as referred to in the Patent filed for record on October 29, 2007, in Book 110 at Pages 1574-1579; and re-recorded on April 16, 2008, in Book 111 at Pages 2243-2337 in the Office of the County Clerk of Sierra County, New Mexico.